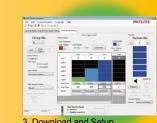

Use the editing software to set up "luminous colors" and "illumination patterns".

1. Select from the top page.

2. Proceed to the software download page.

3. Download and Setup