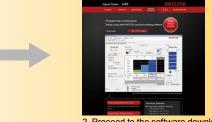

Use the editing software to set up "luminous colors" and "illumination patterns".

1. Select from the top page.

2. Proceed to the software download page.

3. Download and Setup